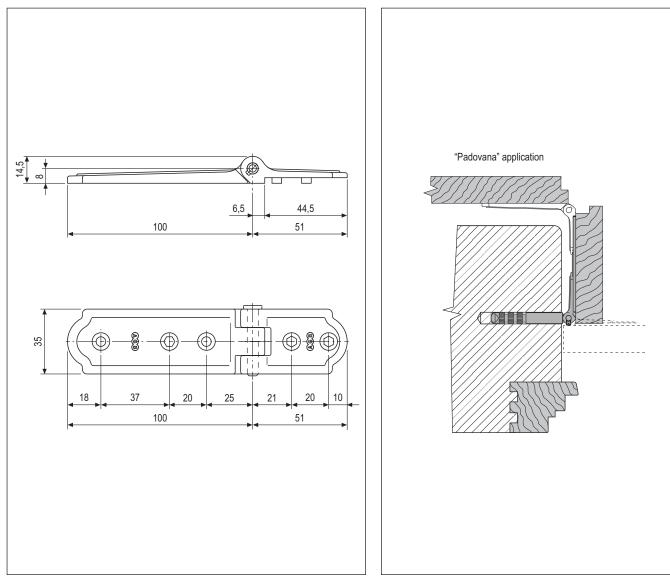

#### Application

For multiple-leaf folding shutters and "alla padovana" type with horizontal brackets on one side of the hinge only, to be installed directly on the external surface of the shutter. To reverse the hinge it is necessary to remove and re-install the pin: to perform this operation the hinge must be folded 90° (open shutter).

## Mounting

- Use:
- theft-proof screws;

- four 4,5 mm screws of appropriate length (matching the thickness of the shutter) and with suitable thread;
- rivets (PVC and aluminium timber systems only)

• We recommend the use of theft-proof screws as they ensure greater system steadiness and security.

**NB.** The use of a wall catch for shutters is compulsory.

For loading capacity please refer to the diagram (see Application fields chapters) of the hinge applied to the sash reveal and make sure that the sum of the width of central sash and reveal does not exceed the max indicated dimension.