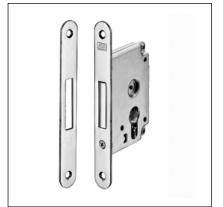

# Dead bolt only, round ends with cylider lock, 22 mm forend

#### Description

Embedded lock with bolt only, to be used in combination with a DIN V 1854 profile cylinder. 22 mm forend with round ends. 35 to 70 mm backsets. Furnished with the striker, which has the same finish as the forend. Made entirely of steel or with brass forend, bolt and striker.

Case with holes for handle installation using through screws.