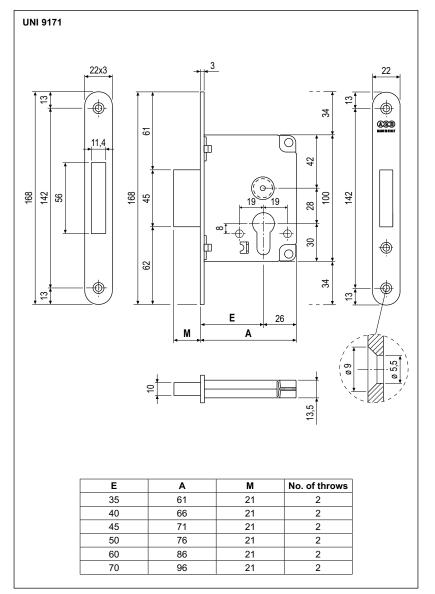

#### Mounting

Prepare cutout and mill the panel according to the dimensions shown in the diagram. Secure lock and striker with 4 screws 4x25 mm.

**NB.** Cardboard box containing one lock and one screw for fastening the cylinder and one striker. The cylinder must be ordered separately.

### **Order Specifications**

| Material | SALES CODE |                   |        |
|----------|------------|-------------------|--------|
|          | Ref.       | Backset           | Finish |
| STEEL    | B00855     | 35-40-45-50-60-70 | XX     |
| BRASS    | B00857     | 35-40-50          | XX     |