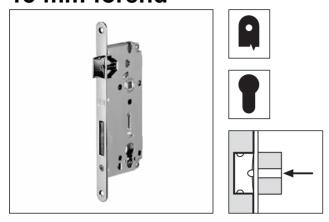

# Round ends with cylinder lock, 85 mm centre, 18 mm forend

#### Description

Embedded lock with spring latch and bolt, to be used in combination with a DIN V 18254 profile cylinder. 85 mm centre. 18 mm forend with square ends. 40 and 60 mm backsets. Steel case and forend. Reversible spring latch. Holes for mounting handles with through screws, Tenax and C-liner.

#### **Application**

For interior and main timber doors.

#### Mounting

Prepare cutout and mill the panel according to the dimensions shown in the diagram. Secure the lock with two 4,5x25 mm screws. To reverse the spring latch, push it out of the forend by pushing with a screwdriver against the screw on the back, then rotate it.