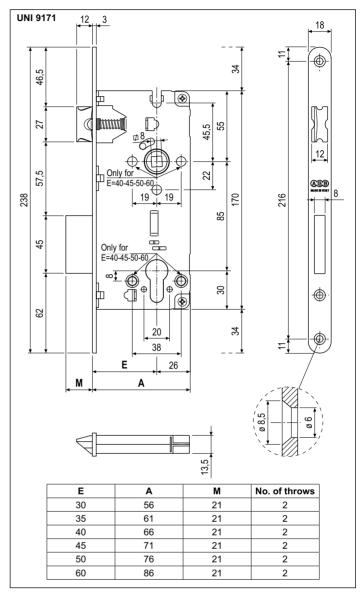

#### Mounting

Prepare cutout and mill the panel according to the dimensions shown in the diagram. Secure the lock with two 4,5x25 mm screws. To reverse the spring latch, push it out of the forend by pushing with a screwdriver against the screw on the back, then rotate it.

### **Order Specifications**

| Material | SALES CODE |                   |        |
|----------|------------|-------------------|--------|
|          | Ref.       | Backset           | Finish |
| STEEL    | B00860     | 30-35-40-45-50-60 | XX     |