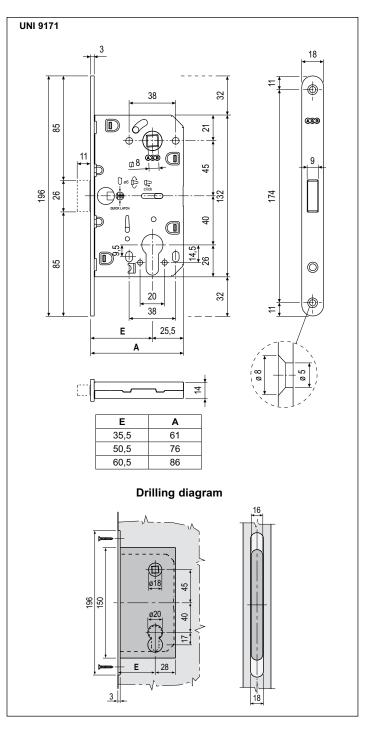

The lock features no protuberances on the forend, thanks to the latch which is entirely retracted into the casing. Steel front (18 mm) with rounded edge, 35,5, 50,5 and 60,5 mm backset. Centre, 85 mm. Steel lockcase with through screw-holes for handle assembly. Latch can be retracted also with cylinder.

#### Mounting

Cut a slot and include a milled component on the panel (dimensions in drawing). Fix the lock with two screws (3,5x20 mm).