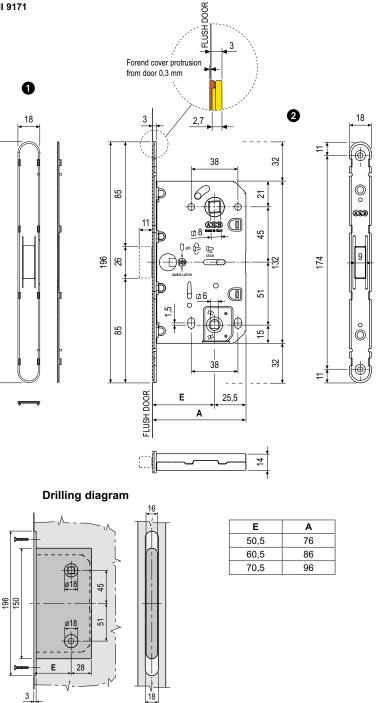

#### Description

Magnetic flush-mounted lock with central latch in plastic material.

The bathroom lock blocks the latch also functioning as bolt but leaving the handle free to go down.

The lock features no protuberances on the forend, thanks to the latch which is entirely retracted into the casing. Steel front (18 mm) with rounded edge, 50,5, 60,5 and 70,5 mm backset. 96 mm centre. 6 mm knob. Steel lockcase with through screw-holes for handle assembly.

#### Mounting

Cut a slot and include a milled component on the panel (dimensions in drawing). Fix the lock with two screws (3,5x20 mm).

**Note.** Neutral coating of the forend cover (B01120.00.01) can be customized with the same finishing as that of the door. No compatibility problems were found with the coats tested by AGB. AGB always advises customers to check the resistance of the coat before serial forend cover coating.