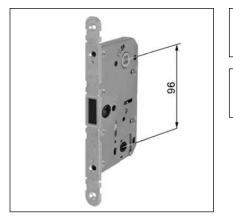

# Revolution XT bathroom lock, 96 mm centre, 18 mm forend

#### Description

Magnetic flush-mounted lock with central latch in plastic material.

The bathroom lock blocks the latch also functioning as bolt but leaving the handle free to go down.

The lock features no protuberances on the forend, thanks to the latch which is entirely retracted into the casing. Steel front (18 mm) with rounded edge, 50,5, 60,5 and 70,5 mm backset. 96 mm centre. 6 mm knob. Steel lockcase with through screw-holes for handle assembly.