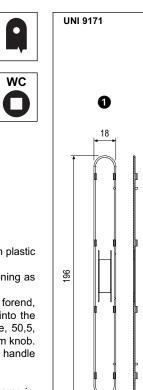

#### Description

Magnetic flush-mounted lock with central latch in plastic material.

The bathroom lock blocks the latch also functioning as bolt but leaving the handle free to go down.

The lock features no protuberances on the forend, thanks to the latch which is entirely retracted into the casing. Steel front (18 mm) with rounded edge, 50,5, 60,5 and 70,5 mm backset. 96 mm centre. 6 mm knob. Steel lockcase with through screw-holes for handle assembly.

#### Mounting

Cut a slot and include a milled component on the panel (dimensions in drawing). Fix the lock with two screws (3,5x20 mm).

**Note.** Neutral coating of the forend cover (B01120.00.01) can be customized with the same finishing as that of the door. No compatibility problems were found with the coats tested by AGB. AGB always advises customers to check the resistance of the coat before serial forend cover coating.