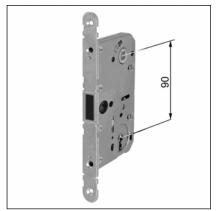

# Revolution XT key lock, 90 mm centre, 18 mm forend

The lock features no protuberances on the forend, thanks to the latch which is entirely retracted into the casing. Steel front (18 mm) with rounded edge, 50,5, 60,5 and 70,5 mm backset. 90 mm centre.

Perfect interchangeability with Polaris 2XT and Mediana Evolution, allows replacing it in the existing millings. Key lock version with 4 differs available. Steel lockcase with through screw-holes for handle assembly. Latch can be retracted also with key.