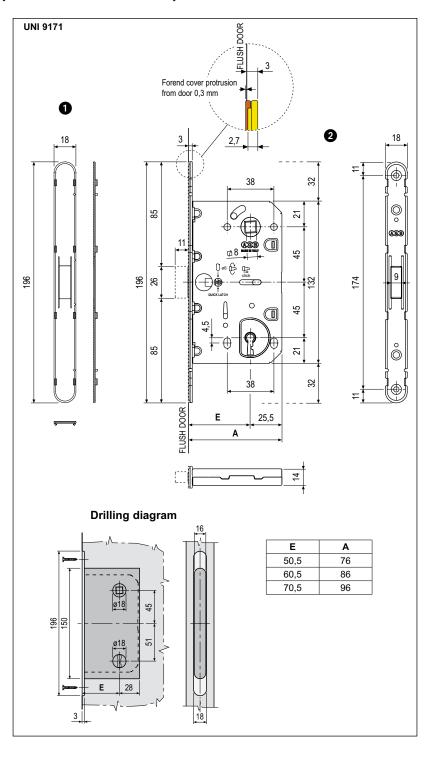

The lock features no protuberances on the forend, thanks to the latch which is entirely retracted into the casing. Steel front (18 mm) with rounded edge, 50,5, 60,5 and 70,5 mm backset. 90 mm centre.

Perfect interchangeability with Polaris 2XT and Mediana Evolution, allows replacing it in the existing millings. Key lock version with 4 differs available. Steel lockcase with through screw-holes for handle assembly. Latch can be retracted also with key.

#### Mounting

Cut a slot and include a milled component on the panel (dimensions in drawing). Fix the lock with two screws

The key is provided separately according to selected forend cover.

Note. Neutral coating of the forend cover (B01120.00.01) can be customized with the same finishing as that of the door. No compatibility problems were found with the coats tested by AGB. AGB always advises customers to check the resistance of the coat before serial forend cover coating.