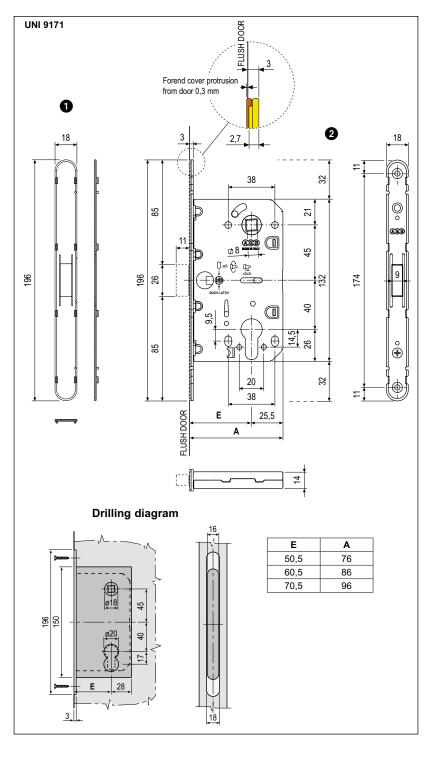

The lock features no protuberances on the forend, thanks to the latch which is entirely retracted into the casing. Steel front (18 mm) with rounded edge, 50,5, 60,5 and 70,5 mm backset. 85 mm centre. Steel lockcase with through screw-holes for handle assembly. Latch can be retracted also with cylinder.

#### Mounting

Cut a slot and include a milled component on the panel (dimensions in drawing). Fix the lock with two screws (3.5x20 mm)

**Note.** Neutral coating of the forend cover (B01120.00.01) can be customized with the same finishing as that of the door. No compatibility problems were found with the coats tested by AGB. AGB always advises customers to check the resistance of the coat before serial forend cover coating.