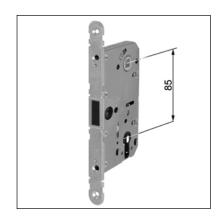

The lock features no protuberances on the forend, thanks to the latch which is entirely retracted into the casing. Steel front (18 mm) with rounded edge, 50,5, 60,5 and 70,5 mm backset. 85 mm centre. Steel lockcase with through screw-holes for handle assembly. Latch can be retracted also with cylinder.

#### Mounting

Cut a slot and include a milled component on the panel (dimensions in drawing). Fix the lock with two screws (3.5x20 mm)

**Note.** Neutral coating of the forend cover (B01120.00.01) can be customized with the same finishing as that of the door. No compatibility problems were found with the coats tested by AGB. AGB always advises customers to check the resistance of the coat before serial forend cover coating.