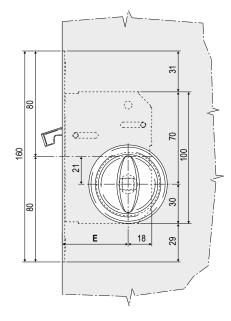

#### Mounting

Prepare cutout and mill the panel according to the dimensions shown in the diagram. Secure the lock and striker with four 4x20 mm screws.

Note. Each pack contains a lock with striker and pocket.