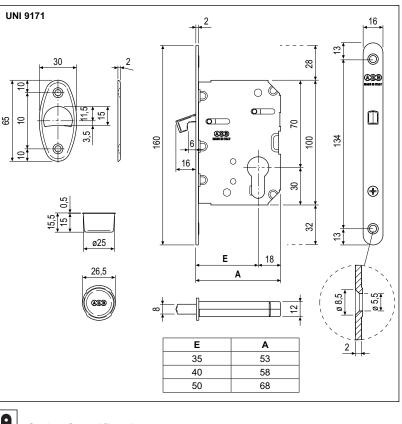

#### Description

Embedded lock with receding hook, striker included. Made entirely of steel. 16 mm forend with round ends. 35 and 50 mm backset, 40 on request. Striker with frontal maximum width 30 mm.

#### Mounting

Prepare cutout and mill the panel according to the dimensions shown in the diagram. Secure the lock and striker with four 4x20 mm screws.

Note. Each pack contains a lock with striker and pocket.

## **Q** Order Specifications

| Material | Article      |  |
|----------|--------------|--|
| STEEL    | B08922.35.XX |  |
|          | B08922.40.XX |  |
|          | B08922.50.XX |  |

Note. Refer to the price list in force to check the availability of the finishes.