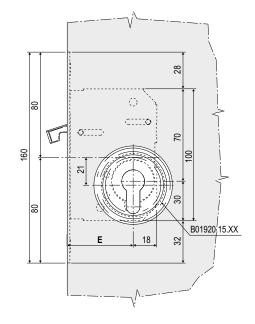

#### Mounting

Prepare cutout and mill the panel according to the dimensions shown in the diagram. Secure the lock and striker with four 4x20 mm screws.

Note. Each pack contains a lock with striker and pocket.