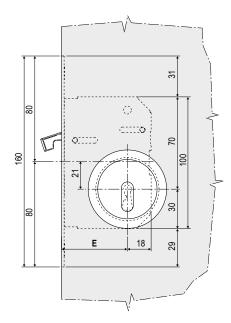

#### Mounting

Prepare cutout and mill the panel according to the dimensions shown in the diagram. Secure the lock and striker with four 4x20 mm screws.

Note. Each pack contains a lock with striker and pocket.