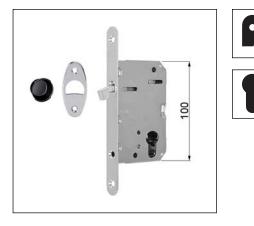

#### Description

Embedded lock with receding hook, striker included. Made entirely of steel. 16 mm forend with round ends. 35 and 50 mm backset, 40 on request. Striker with frontal maximum width 30 mm.

#### Application

Lock for internal sliding doors with hook, which throws from the lock forend and rotate onto the striker plate when closing. The coupling between door and frame is guaranteed by the extension of the lock.

The hub of the handle operates the hook which can be locked by the key.