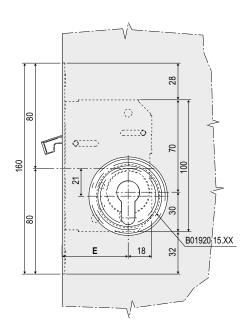

#### Mounting

Prepare cutout and mill the panel according to the dimensions shown in the diagram. Secure the lock and striker with four 4x20 mm screws.

Note. Each pack contains a lock with striker and pocket.