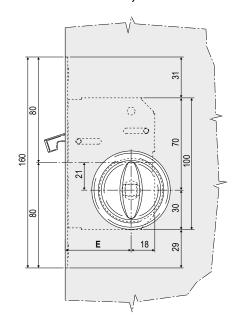

#### Mounting

Prepare cutout and mill the panel according to the dimensions shown in the diagram. Secure the lock and striker with four 4x20 mm screws.

Note. Each pack contains a lock with striker and pocket.