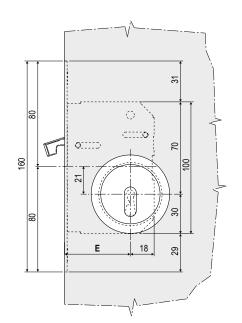

#### Mounting

Prepare cutout and mill the panel according to the dimensions shown in the diagram. Secure the lock and striker with four 4x20 mm screws.

Note. Each pack contains a lock with striker and pocket.