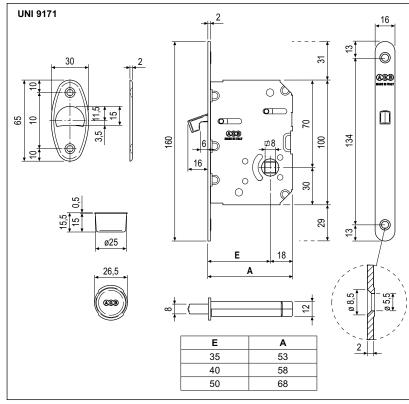

### Description

Embedded lock with receding hook, striker included. Made entirely of steel. 16 mm forend with round ends. 35 and 50 mm backset, 40 on request.

Striker with frontal maximum width 30 mm.

#### Mounting

Prepare cutout and mill the panel according to the dimensions shown in the diagram. Secure the lock and striker with four 4x20 mm screws.

Note. Each pack contains a lock with striker and pocket.

# Order Specifications

| Material | Article      |  |
|----------|--------------|--|
| STEEL    | B08921.35.XX |  |
|          | B08921.40.XX |  |
|          | B08921.50.XX |  |

**Note.** Refer to the price list in force to check the availability of the finishes.