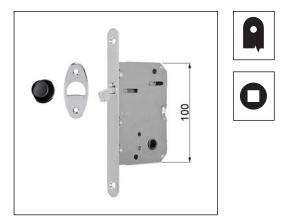

### Description

Embedded lock with receding hook, striker included. Made entirely of steel. 16 mm forend with round ends. 35 and 50 mm backset, 40 on request.

Striker with frontal maximum width 30 mm.

The hub of the handle operates the hook which can be locked by the bathroom lock.