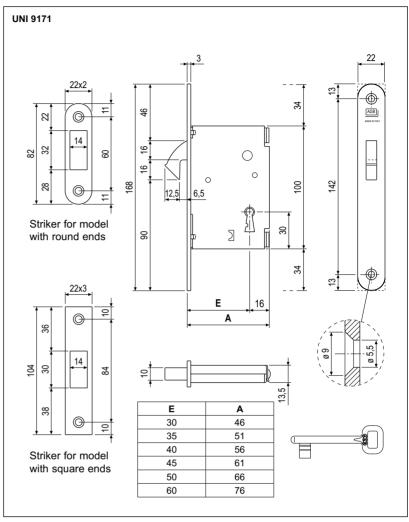

## Model 701 round/square ends with key lock, 22 mm forend

#### Description

Embedded lock with return claw hook, striker included. Made entirely of steel or with brass forend and striker. 22 mm forend with round or square ends.

Six 30 to 60 mm backsets. Patent type key with single differ.

#### Mounting

Prepare cutout and mill the panel according to the dimensions shown in the diagram. Secure the lock and striker with four 4x25 mm screws.

**Note.** Each box contains a lock, striker and key. Upon request, the set can be supplied without striker (modified version 503).