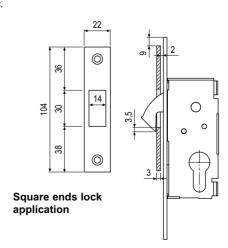

#### Mounting

Prepare cutout and mill the panel according to the dimensions shown in the diagram. Secure the lock and striker with four 4x25 mm screws.

**Note.** Each box contains a lock, striker and key. Upon request, the set can be supplied without striker (modified version 503).