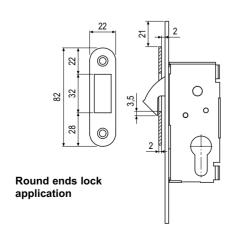

#### Mounting

Prepare cutout and mill the panel according to the dimensions shown in the diagram. Secure the lock and striker with four 4x25 mm screws.

**Note.** Each box contains a lock, striker and key. Upon request, the set can be supplied without striker (modified version 503).