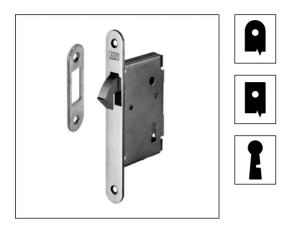

## Model 701 round/square ends with key lock, 22 mm forend

#### Description

Embedded lock with return claw hook, striker included. Made entirely of steel or with brass forend and striker. 22 mm forend with round or square ends.

Six 30 to 60 mm backsets. Patent type key with single differ.

#### **Application**

Lock for interior sliding or folding timber doors. Can be combined with Scivola kits "G" and "H".