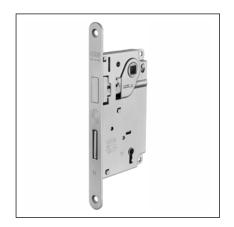

# Centro Focus with bolt - key lock, 90 mm centre, 18 mm forend

### Description

Embedded lock with polyamide magnetic latch and bolt. 90 mm centre. 18 mm forend with round ends. Single 50 mm backset. Made of steel. Version with key in 4 mixed differs.

### **Application**

For interior timber doors. The position of the hub and key, which are symmetrical with respect to the centre of the panel, allows the reversal of the lockcase in the cutout.

Non-handed doors can thus be obtained for the flush type, which allows you to reduce your stock of panels considerably.