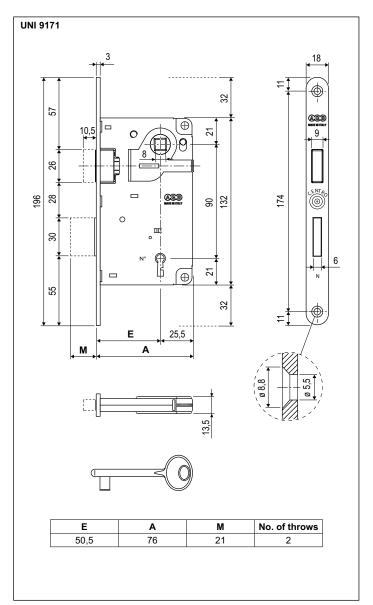

### Description

Embedded lock with polyamide magnetic latch and bolt. 90 mm centre. 18 mm forend with round ends. Single 50 mm backset. Made of steel. Version with key in 4 mixed differs.

#### Mounting

Prepare cutout and mill the panel according to the dimensions shown in the diagram. Secure the lock with two 4,5x25 mm screws

**NB.** Each lock comes with a key. Special packagings with only one key differ inside are available on request for industrial applications. The striker, selected according to the construction type, must be ordered separately.

## **Order Specifications**

| Material | SALES CODE |         |             |
|----------|------------|---------|-------------|
|          | Ref.       | Backset | Finish code |
| STEEL    | B04002     | 50      | XX          |