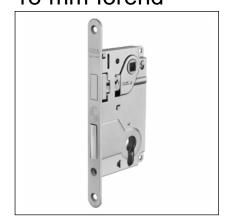

# Centro Focus with bolt - cylinder lock, 85 mm centre, 18 mm forend

### Description

Embedded lock with polyamide magnetic latch and bolt. 85 mm centre. 18 mm forend with round ends. Single 50 mm backset. Made of steel. The spring latch can be retracted by turning the key as well.