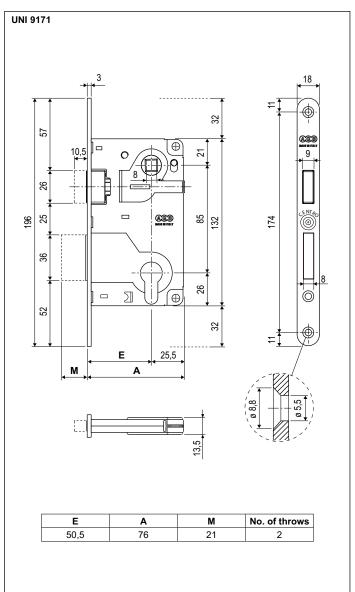

#### Mounting

Prepare cutout and mill the panel according to the dimensions shown in the diagram. Secure the lock with two 4,5x25 mm screws.

**NB.** Cardboard box containing one lock and one screw for fastening the cylinder. The striker and cylinder must be ordered separately.

## **Order Specifications**

| Material | SALES CODE |         |             | 6- |
|----------|------------|---------|-------------|----|
|          | Ref.       | Backset | Finish code |    |
| STEEL    | B04025     | 50      | XX          | 4  |
|          |            |         |             |    |