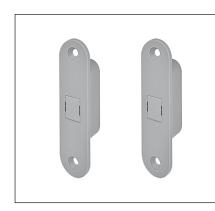

### Description

Kit with two Easy-Touch strikers in plastic material with round edges, one of them has a red cover to identify the riverse polarity. Easy-Touch is completely interchangeable with Easy-Matic and Easy-Fix strikers with 22 mm width and 2,2, mm thickness.

### **Fastening**

Striker fastening with two screws 3,5x20 mm.