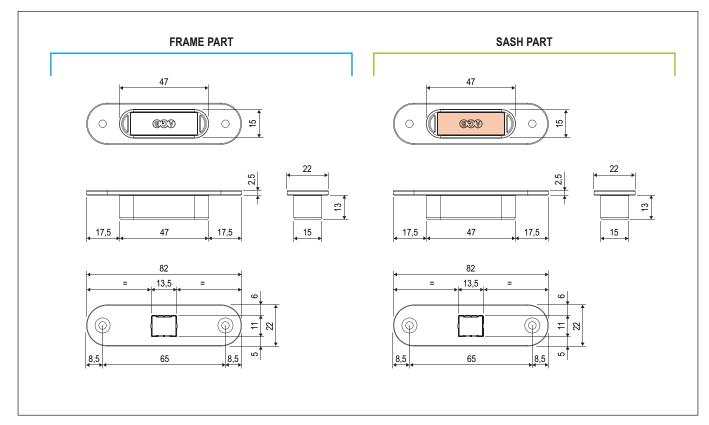

### Description

Kit with two Easy-Touch strikers in plastic material with round edges, one of them has a red cover to identify the riverse polarity. Easy-Touch is completely interchangeable with Easy-Matic and Easy-Fix strikers with 22 mm width and 2,2, mm thickness.

### **Fastening**

Striker fastening with two screws 3,5x20 mm.