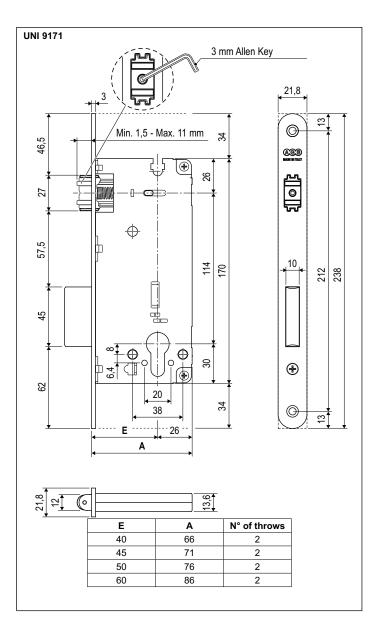

### Order Specifications - round ends

| Material | SALES CODE |         |             |
|----------|------------|---------|-------------|
| Material | Ref.       | Backset | Finish code |
| STEEL    | B20851     | 50-60   | XX          |

### Order Specifications - square ends

| Material Ref. Backset Finish code            |
|----------------------------------------------|
|                                              |
| <b>STEEL</b> B20852 40-45-50-60 XX           |
| <b>STAINLESS STEEL</b> B20852 40-45-50-60 08 |