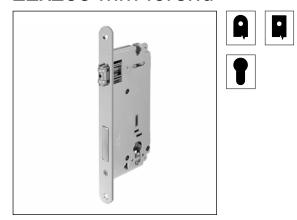

#### Description

Embedded lock with spring roller latch and bolt, to be used in combination with a DIN V 18254 profile cylinder. Holes for mounting handles with through screws, Tenax and C-liner.

#### **Application**

For internal and main doors, it has to be coupled with strikers dedicated to Sicurezza roller latch.

#### Mounting

Fix the lock with two screws (4x25 mm).

Note: the striker and the cylinder must be ordered separately.