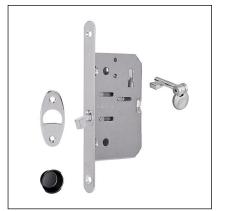

## Scivola T - 16 mm forend, key only

#### Description

Embedded lock with receding hook, striker included. Made entirely of steel. 16 mm forend with round ends and single 50 mm backset. Articulated key with single differ. Striker with frontal maximum width 28 mm.

#### Use

Lock for internal sliding doors with hook, which throws from the lock forend and rotate onto the striker plate when closing.

The coupling between door and frame is guaranteed by the extension of the lock. Is available in Kits, to be combined to different models of handles. The hub of the handle operates the hook which can be locked by the key.

#### **Fastening**

Prepare cutout and mill the panel according to the dimensions shown in the diagram. Secure the lock and striker with four 4x20 mm screws.

**Note.** Each pack contains a lock with striker, pocket and articulated key.