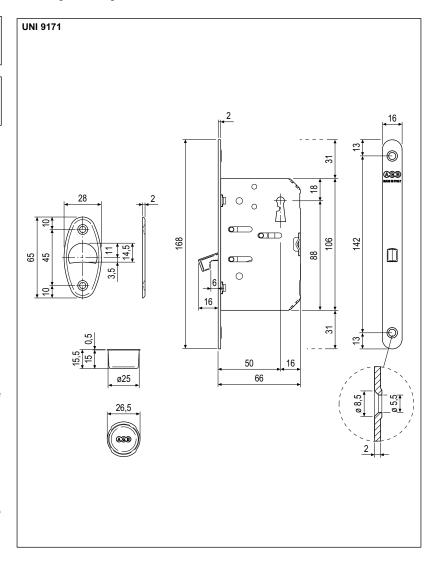

#### **Fastening**

Prepare cutout and mill the panel according to the dimensions shown in the diagram. Secure the lock and striker with four 4x20 mm screws.

**Note.** Each pack contains a lock with striker, pocket and articulated key.

### **Order Specifications**

| Material | Article      |   |
|----------|--------------|---|
| STEEL    | B08905.50.XX | 1 |

Note. Refer to the price list in force to check the availability of the finishes.