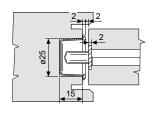

# Drilling for the covering tray for Scivola T

#### **Fastening**

Prepare cutout and mill the panel according to the dimensions shown in the diagram. Secure the lock and striker with four 4x20 mm screws.

**Note.** Each pack contains a lock with striker, pocket and articulated key.