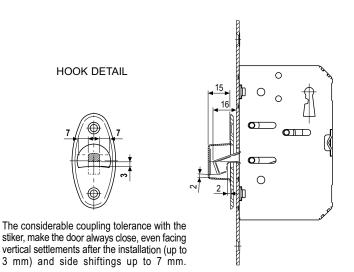

#### Description

Embedded lock with receding hook, striker included. Made entirely of steel. 16 mm forend with round ends and single 50 mm backset. Articulated key with single differ. Striker with frontal maximum width 28 mm.

#### Use

Lock for internal sliding doors with hook, which throws from the lock forend and rotate onto the striker plate when closing.

The coupling between door and frame is guaranteed by the extension of the lock. Is available in Kits, to be combined to different models of handles. The hub of the handle operates the hook which can be locked by the key.

#### **Fastening**

Prepare cutout and mill the panel according to the dimensions shown in the diagram. Secure the lock and striker with four 4x20 mm screws.

**Note.** Each pack contains a lock with striker, pocket and articulated key.