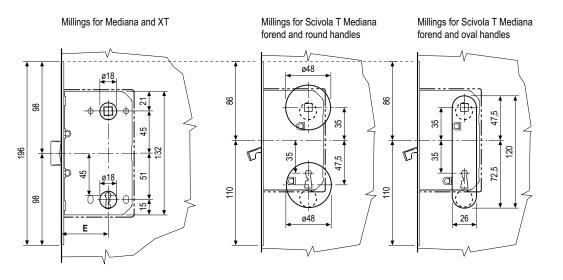

#### Use

Lock for interior sliding timber doors. The forend dimensions allow to execute the same milling on the door for both Scivola locks and Mediana Evolution, Polaris 2XT and Revolution XT locks.

**Note.** Already drilled panels for Mediana Evolution, Polaris 2XT and Revolution XT locks, can be drilled again as reported in the drawing to allow the assembly of Scivola lock with Mediana forend coupled with round or oval handles.