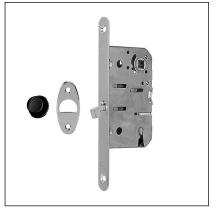

## Description

Embedded lock with return claw hook, 18x196 forend with round ends, striker included. Made entirely of steel or with brass forend and striker.

#### Use

Lock for interior sliding timber doors. The forend dimensions allow to execute the same milling on the door for both Scivola locks and Mediana Evolution, Polaris 2XT and Revolution XT locks.