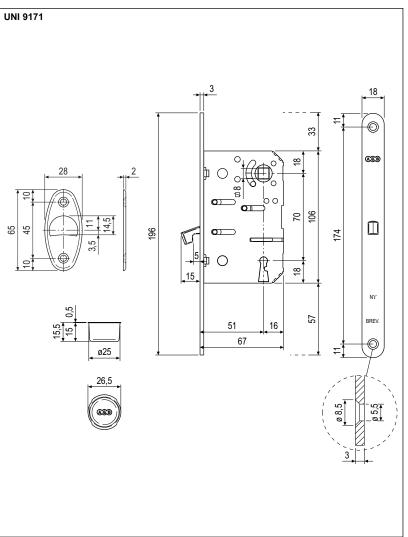

## Fastening

Prepare cutout and mill the panel according to the dimensions shown in the diagram. Secure the lock and striker with four 4x25 mm screws.