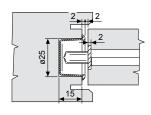

#### **Fastening**

Prepare cutout and mill the panel according to the dimensions shown in the diagram. Secure the lock and striker with four 4x20 mm screws.

Note. Each pack contains a lock with striker, pocket and articulated key.

### Drilling for the covering tray for Scivola T