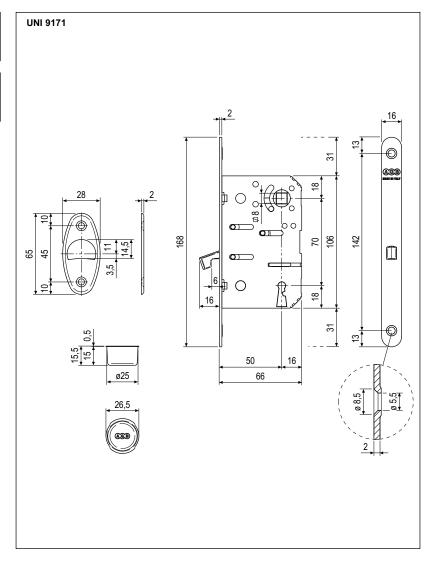

#### **Fastening**

Prepare cutout and mill the panel according to the dimensions shown in the diagram. Secure the lock and striker with four 4x20 mm screws.

Note. Each pack contains a lock with striker, pocket and articulated key.