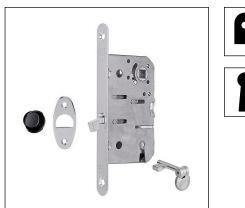

#### Description

Embedded lock with receding hook, striker included. Made entirely of steel. 16 mm forend with round ends and single 50 mm backset. Articulated key with single differ. Striker with frontal maximum width 28 mm.

Lock for internal sliding doors with hook, which throws from the lock forend and rotate onto the striker plate when closing.

The coupling between door and frame is guaranteed by the extension of the lock. Is available in Kits, to be combined to different models of handles. The hub of the handle operates the hook which can be locked by the key.

#### **Fastening**

Prepare cutout and mill the panel according to the dimensions shown in the diagram. Secure the lock and striker with four 4x20 mm screws.

Note. Each pack contains a lock with striker, pocket and articulated key.