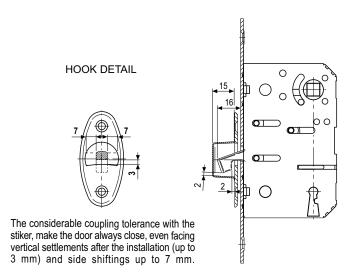

Lock for internal sliding doors with hook, which throws from the lock forend and rotate onto the striker plate when closing.

The coupling between door and frame is guaranteed by the extension of the lock. Is available in Kits, to be combined to different models of handles. The hub of the handle operates the hook which can be locked by the key.