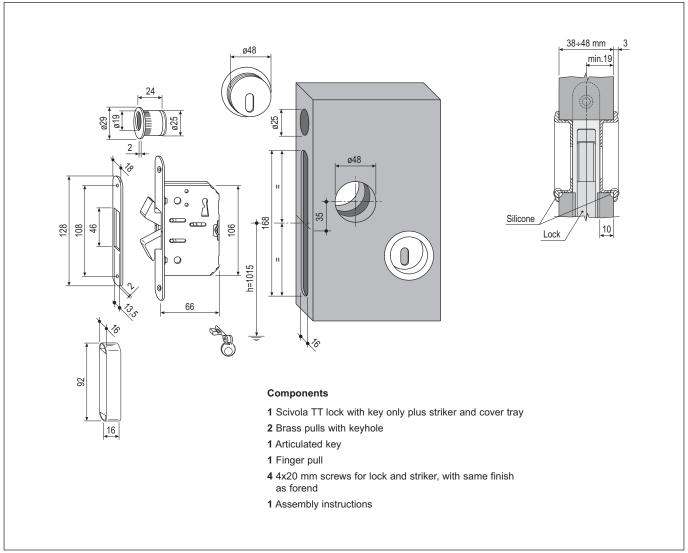

### Description

Scivola TT lock kit without hub, with opposing hooks actuated by an articulated key that folds into the recess of two brass pulls. All the elements have been designed to eliminate any superfluous projections.

### **Application**

For concealed sliding or folding timber doors with a thickness of 38 to 48 mm, on rooms where the door is closed and locked from both sides.

### Mounting

The pulls are secured by embedding, aided by silicone. Follow the assembly instructions provided with the kit. Milling cutters art. Z00005.48.01- 48 mm diameter, are available for milling the pull recesses.