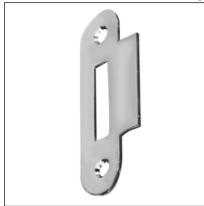

### Description

Steel or brass striker with round ends, 22 mm wide, 82 mm long. 10 mm square lip for jamb protection in area where spring latch strikers. Suitable for both right and left-handed applications.