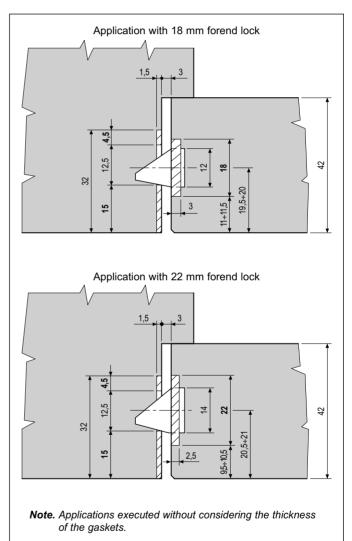

### Mounting

Mill the frame according to the dimensions shown in the diagram. Install the striker with the lip flush with the edge of the frame. Fasten with two 4x25 mm screws.