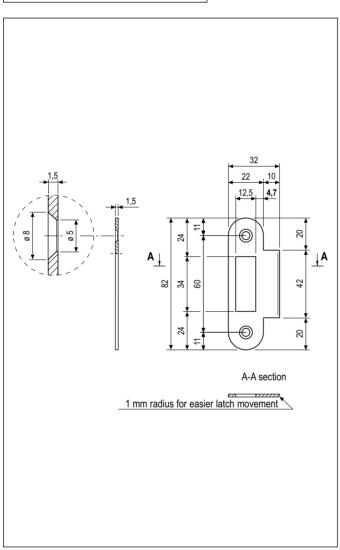

### Mounting

Mill the frame according to the dimensions shown in the diagram. Install the striker with the lip flush with the edge of the frame. Fasten with two 4x25 mm screws.