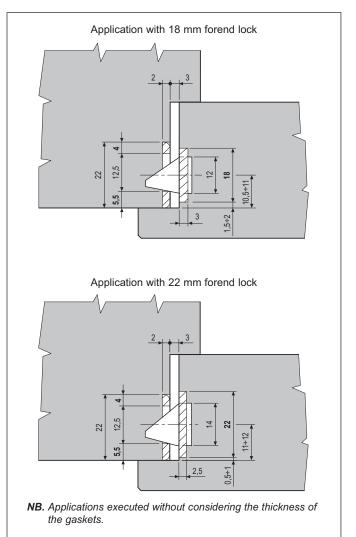

## Selection & Application

Used in combination with Centro locks with spring latch and bolt, on rebated doors with timber frame.

## Mounting

Mill the frame according to the dimensions shown in the diagram. Install the striker flush with the edge of the frame.

Fasten with two 4x25 mm screws.