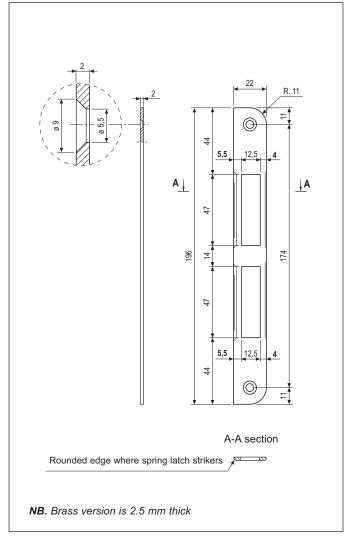

## Description

Steel or brass striker with rounded end on inner side, square end on outer side, 22 mm wide, 196 mm long. The edge is bevelled where the spring latch strikers for easier and smoother closing of the door. Suitable for both right and left-handed applications.

## Mounting

Mill the frame according to the dimensions shown in the diagram. Install the striker flush with the edge of the frame.

Fasten with two 4x25 mm screws.