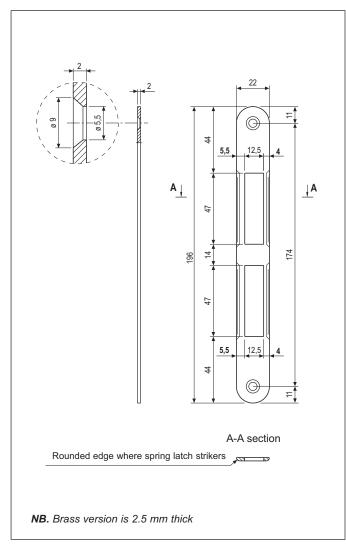

## 22x196 mm striker - round ends

## Description

Steel or brass striker with round ends, 22 mm wide, 196 mm long. The edge is bevelled where the spring latch strikers for easier and smoother closing of the door. Suitable for both right and left-handed applications.

## **Selection & Application**

Used in combination with Centro locks with spring latch and bolt, on interior doors with timber frame.

Mounting

Mill the frame according to the dimensions

shown in the diagram. Install the striker

flush with the edge of the frame.

Fasten with two 4x25 mm screws.

Important: if the striker is mounted upside down the 5.5 mm measurement becomes 4, so the position of the lock changes.