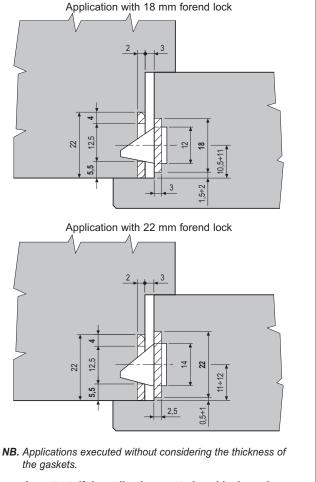

## **Selection & Application**

Used in combination with Centro locks with spring latch and bolt, on interior doors with timber frame.

Mounting

Mill the frame according to the dimensions

shown in the diagram. Install the striker

flush with the edge of the frame.

Fasten with two 4x25 mm screws.

Important: if the striker is mounted upside down the 5.5 mm measurement becomes 4, so the position of the lock changes.