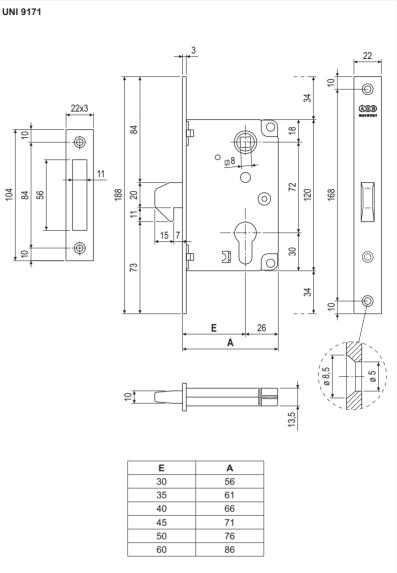

### Mounting

Prepare recess in the section according to the dimensions shown in the diagram. Fasten the forend and striker using suitably threaded 4x25 mm screws, or M5 threaded screws.,5

NB. Each box contains a lock, striker and cylinder fastening screw. The cylinder must be ordered separately.

#### • **Order Specifications**

| Material | SALES CODE |                   |             |
|----------|------------|-------------------|-------------|
|          | Ref.       | Backset           | Finish code |
| STEEL    | B00910     | 30-35-40-45-50-60 | XX          |