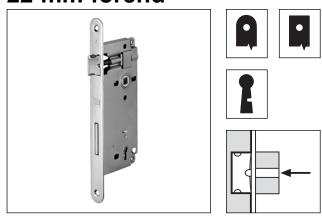

# Mod. 590 round/square ends with key lock, 90 mm centre, 22 mm forend

### Description

Embedded lock with spring latch and bolt. 90 mm centre. 22 mm forend with round or square ends. Seven backsets, 25 to 60 mm, and 4 mixed differs. Made entirely of steel, with brass or stainless steel forend, spring latch and bolt. Reversible spring latch. Case with holes for handle installation using through screws for 40-45-50 mm backsets.

#### **Application**

For interior timber doors.

#### Reversibility and mounting

To reverse the spring latch, push it out of the forend by pushing with a screwdriver against the screw on the back, then rotate it. For 25 mm backset, unscrew the screw, turn the latch and screw it again.