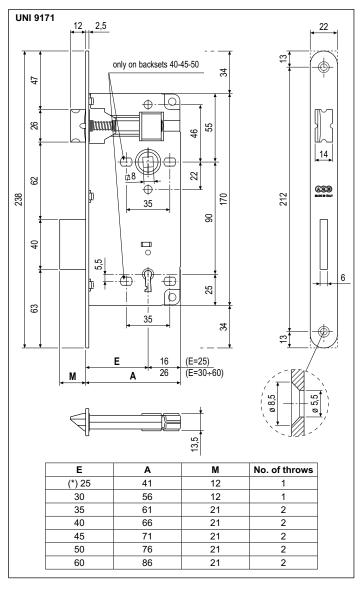

Prepare cutout and mill the panel according to the dimensions shown in the diagram. Secure the lock with two 4,5x25 mm screws.

**Note.** Each lock comes with a key. Special packagings with only one key differ inside are available on request for industrial applications. The striker, selected according to the construction type, must be ordered separately.

(\*) For backset 25, see reversing instructions on page 01.9