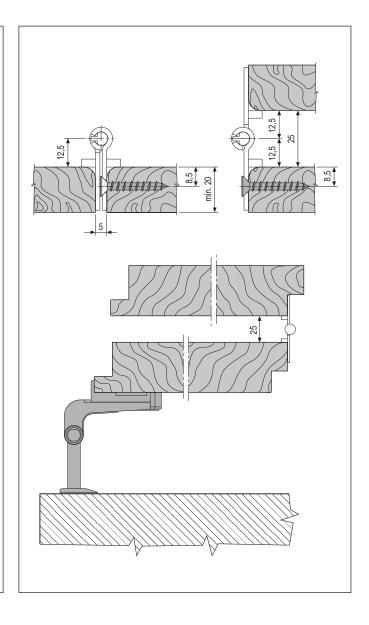

#### Application

For timber, PVC and aluminium shutters with articulated folding leaves. The hinge must be installed on the rebate, in the gap between the leaves. Distance between the leaves with folded hinge: 5 mm; with open hinge: 25 mm, aligned (see installation dralip).

## Mounting

Use six 4x30 mm flathead or 3,5x30 mm normal head screws with thread suitable for the shutter material.