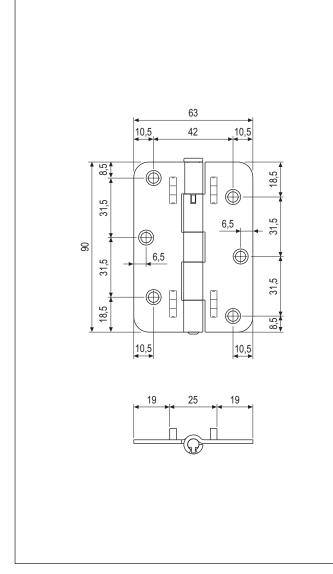

# Hinge for folding shutters (25 mm)

### Description

Two-handed full mortise steel hinge with projections to guide assembly and non-removable pin.

#### Application

For timber, PVC and aluminium shutters with articulated folding leaves. The hinge must be installed on the rebate, in the gap between the leaves. Distance between the leaves with folded hinge: 5 mm; with open hinge: 25 mm, aligned (see installation dralip).