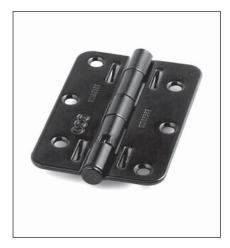

### Description

Two-handed full mortise steel hinge with projections to guide assembly and non-removable pin.

#### Application

For timber, PVC and aluminium shutters with articulated folding leaves. The hinge must be installed on the rebate, in the gap between the leaves. Distance between the leaves with folded hinge: 5 mm; with open hinge: 25 mm, aligned (see installation dralip).