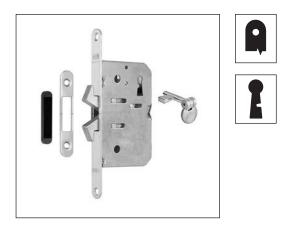

## Description

Embedded lock with return claw opposing hooks, striker included. Made entirely of steel. 16 mm forend with round ends and single 50 mm backset. Articulated key with single differ. 18 mm striker forend.

#### Use

Lock for interior sliding timber doors. Two opposing hooks throw from the lock forend and rotate onto the lower and the upper part of the strikerr plate when closing. Excellent fastening between sash and frame is ensured by the lock expansion which takes place on a larger surface of the striker. Kit versions are also available, offering a wide range of solutions (see follolip pages). The key actuates and locks the claw hooks.

### **Fastening**

Prepare cutout and mill the panel according to the dimensions shown in the diagram. Secure the lock and striker with four 4x20 mm screws.

**Note.** Each pack contains a lock with striker, pocket and articulated key.