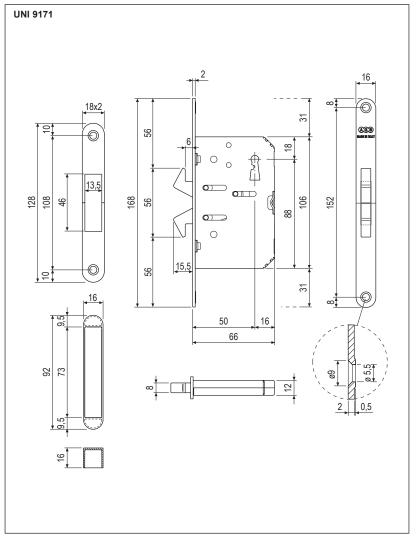

### **Fastening**

Prepare cutout and mill the panel according to the dimensions shown in the diagram. Secure the lock and striker with four 4x20 mm screws.

**Note.** Each pack contains a lock with striker, pocket and articulated key.