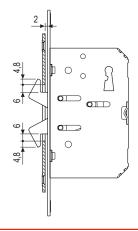

ensured by the lock expansion which takes place on a larger surface of the striker. Kit versions are also available, offering a wide range of solutions (see follolip pages). The key actuates and locks the claw hooks.

### **Fastening**

Prepare cutout and mill the panel according to the dimensions shown in the diagram. Secure the lock and striker with four 4x20 mm screws.

**Note.** Each pack contains a lock with striker, pocket and articulated key.



## Orde

## **Order Specifications**

| Material | SALES CODE |         |             |
|----------|------------|---------|-------------|
|          | Ref.       | Backset | Finish code |
| STEEL    | B08771     | 50      | XX          |



Note. Refer to the price list in force to check the availability of the finishes.

## HOOK DETAIL