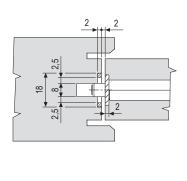

### **Fastening**

Prepare cutout and mill the panel according to the dimensions shown in the diagram. Secure the lock and striker with four 4x20 mm screws.

**Note.** Each pack contains a lock with striker, pocket and articulated key.

## HOOK DETAIL