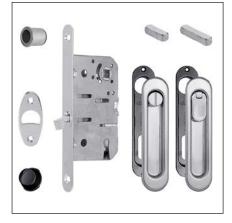

# Scivola T oval - Kit C - pendant/button, 38-47 mm door thickness

## Description

Lock kit with hook and brass flush plate with thumb turn, without keyhole. Notched locking cam on the outside for emergency opening. All the elements have been designed to eliminate any superfluous projections.

#### Use

For concealed, sliding timber doors on bathrooms or any room where the door is closed from one side only and does not require a key to lock it. Suitable for panels with a thickness of 38 to 47 mm.

## Fastening

The plates are not secured by visible screws but snap onto striker plates. Follow the assembly instructions provided with the kit.

**Note.** All the kit components come in a single package.