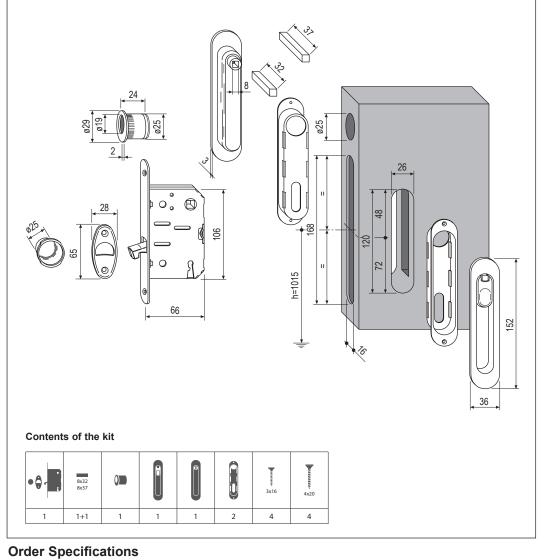

## Fastening

The plates are not secured by visible screws but snap onto striker plates. Follow the assembly instructions provided with the kit.

**Note.** All the kit components come in a single package.

STRIKER PLATE ASSEMBLY AND DIMENSIONS

PLATE ASSEMBLY

2) Insert the striker plates

them with the screws3) Snap the plates onto the

**Note.** Fasten the striker plates to the panel before snapping on the plates.

in the holes and fasten

1) Drill the panel

striker plates

2