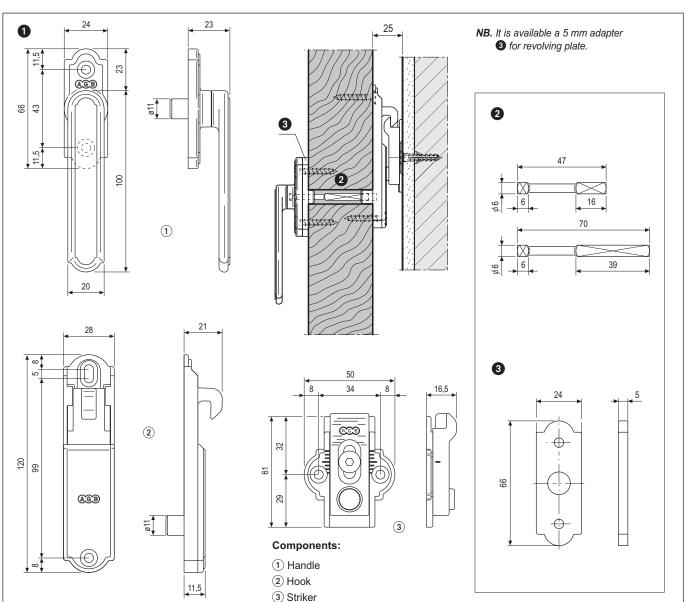

#### Mounting

For the good functioning of the wall catch a 25 mm distance between wall and sash is required. When the distance is higher than 25 mm it is necessary to compensate with the proper shim H00926.04.93.

For the correct installation of the Kit, please refer to Mounting instructions art Z90007.11.11 included in the package of the kit and consultable at www.agb.it.

**NB.** For the correct installation of the Kit, please use the jigs (see Jigs chapter).

## **Order Specifications**

| Ref. | Descrizione                  | Article      | Length | Sash thickness   |
|------|------------------------------|--------------|--------|------------------|
| 0    | Wall catch                   | H01926.00.XX |        |                  |
| 2    | Hub                          | H01926.38.00 | 47     | from 22 to 38 mm |
|      |                              | H01926.54.00 | 70     | from 39 to 54 mm |
| 3    | 5 mm adapter for handle base | H01926.04.XX |        |                  |