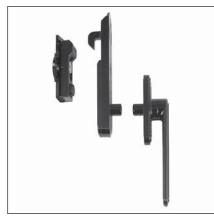

# Wall catch with handle Kit

### Description

Automatic wall catch with unhooking handle and striker to be fixed on the wall. Choose the hub according to the shutter thickness.

#### **Application**

Specially designed for balcony doors with railing without exit. The non handed wall catch can be used horizontally (e.g. with a central transom) or vertically (on staved shutters). The good functioning is guaranteed by the spring for the hook returning.