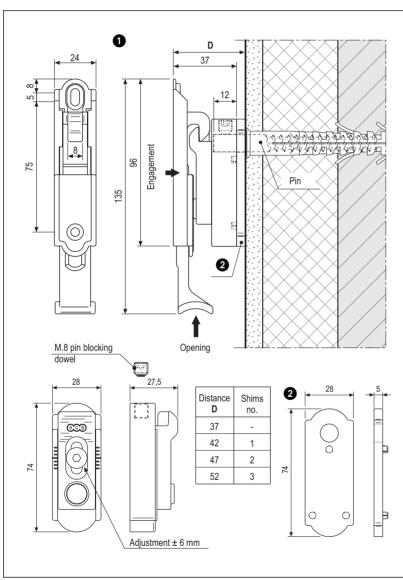

### Mounting

Mount the wall catch with handle on the sash in the position required.

Afterwards use the jig H00930.03.01 on the the sash and mark a reference point on the wall. This point is then drilled for the installation of the screw anchor and the pin.

By positioning the screw-pin as indicated in its technical page, a 12 mm protruding part of the pin allows to fix the striker with its fastening dowel.