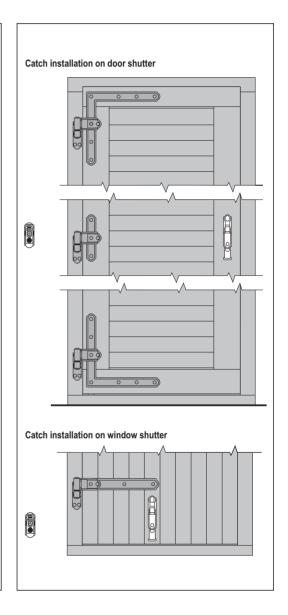

## **Application**

The wall catch with handle is very versatile as all wall catches with hook on wall because allows blocking the shutters built in different ways (therefore all shutters with the same wall catch).

### Mounting

Mount the wall catch with handle on the sash in the position required.

Afterwards use the jig H00930.03.01 on the the sash and mark a reference point on the wall. This point is then drilled for the installation of the screw anchor and the pin.