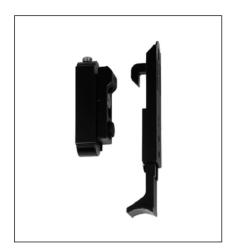

### Description

Wall catch with un-hooking system and striker specially designed for walls insulated with foam.

## **Application**

The wall catch with handle is very versatile as all wall catches with hook on wall because allows blocking the shutters built in different ways (therefore all shutters with the same wall catch).