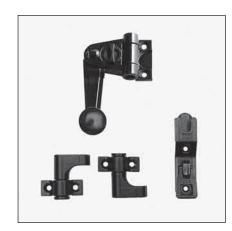

# Basic kit for double sash - small handle with articulated catch

#### Description

Basic kit featuring espagnolette with 180° rotation and catch suitable to 2 sashed shutters.

The knob thickness of only 16,5 mm and catch of 12,5 allows the installation on folding sashes.

The basis of the espagnolette har reduced dimensions and allows the application on narrow profiles.