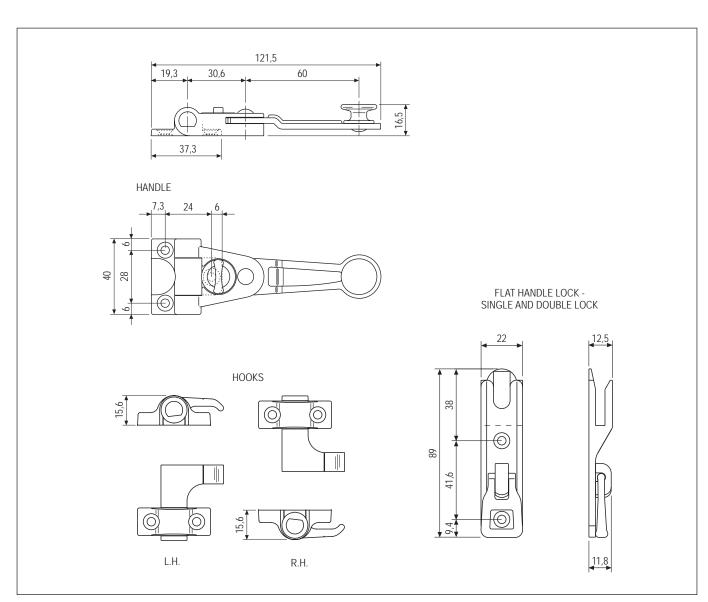

#### Description

Basic kit featuring espagnolette with 180° rotation and catch suitable to 2 sashed shutters.

The knob thickness of only 16,5 mm and catch of 12,5 allows the installation on folding sashes.

The basis of the espagnolette har reduced dimensions and allows the application on narrow profiles.

### Mounting

Use screw with suitable thread to the shutter material  $\emptyset$  4x30.