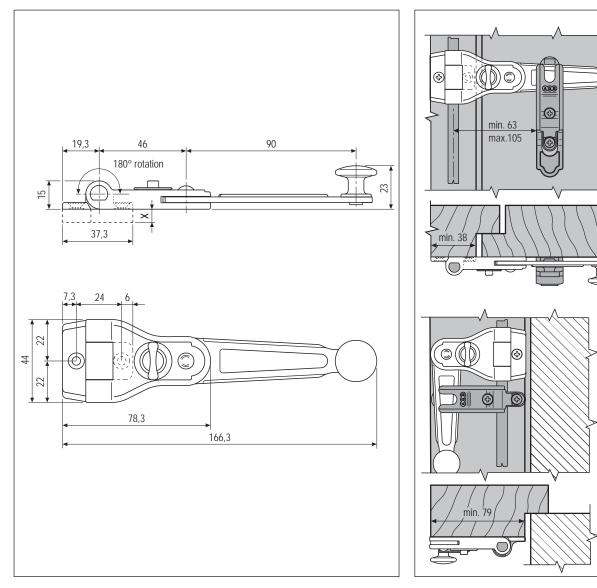

## Description

Handle with 180° rotation and anti-burglar security thumbturn.

The arm is 90 mm long and allows the closure on the catch in the second sash even when the building typology design a long distance between the two components.

### Mounting

Use screw with suitable thread to the shutter material  $\emptyset$  4x30.

**NB.** When adapters should be used please use art. H00901.63.XX and H00901.64.XX (3 and 4 mm respectively).

2 sashes application

1 sash application