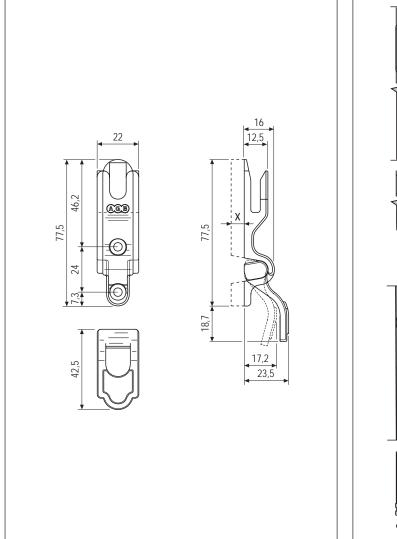

## **Order Specifications**

| Article      | x    |
|--------------|------|
| H00901.57.XX | 0 mm |
| H00901.71.XX | 4 mm |
| H00901.72.XX | 7 mm |

NB. Refer to the price list in force to check the availability of the finishes.