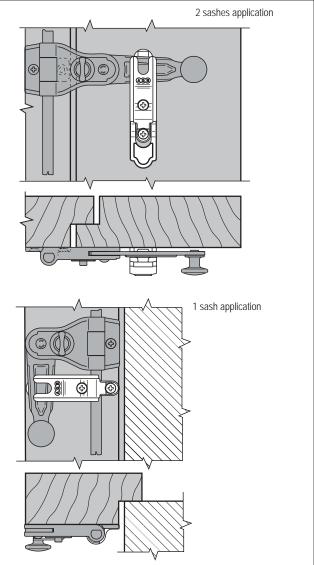

## Application

For double sashes, has to be used with the two components and the pending component works as a pull handle. On single sash do not use the pending component and the catch must be installed as showed in the drawing