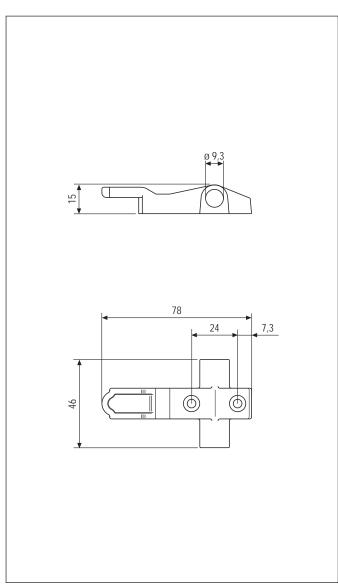

### Mounting

Use two 4x30 mm screws with thread suitable for the shutter material.