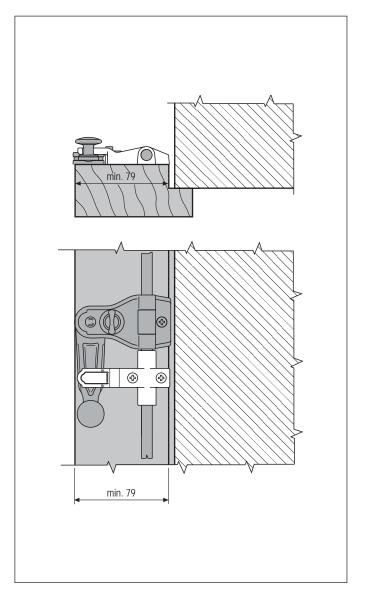

# **Application**

Suitable for all traditional systems with finished stiles of at least 83 mm width.

Especially suitable for single-sash shutters

**NB.** The catch must be positioned on the drive rod, right under the espagnolette, before being mounted.

 To be used in combination with drive rod and large standard or articulated espagnolette