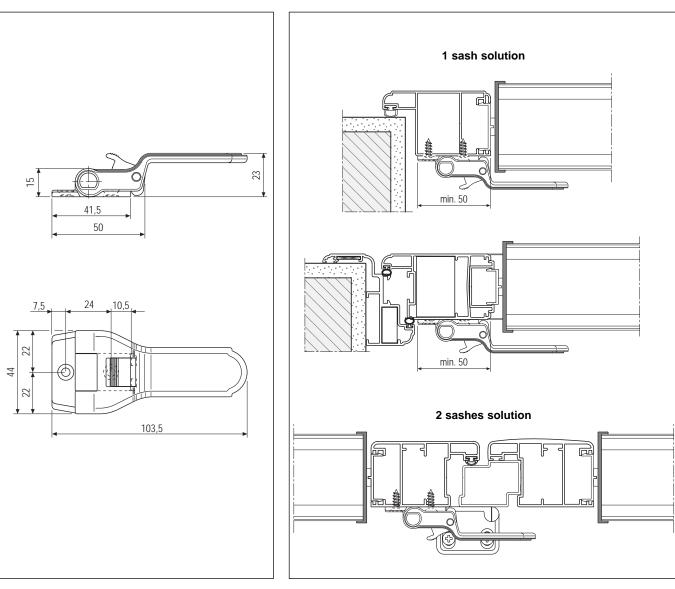

# Application

For single and double sash systems with 50 mm wide jambs.

NB. Do not use it with folding sashes.

## Mounting

With 4x30 screws with thread suitable to building material.