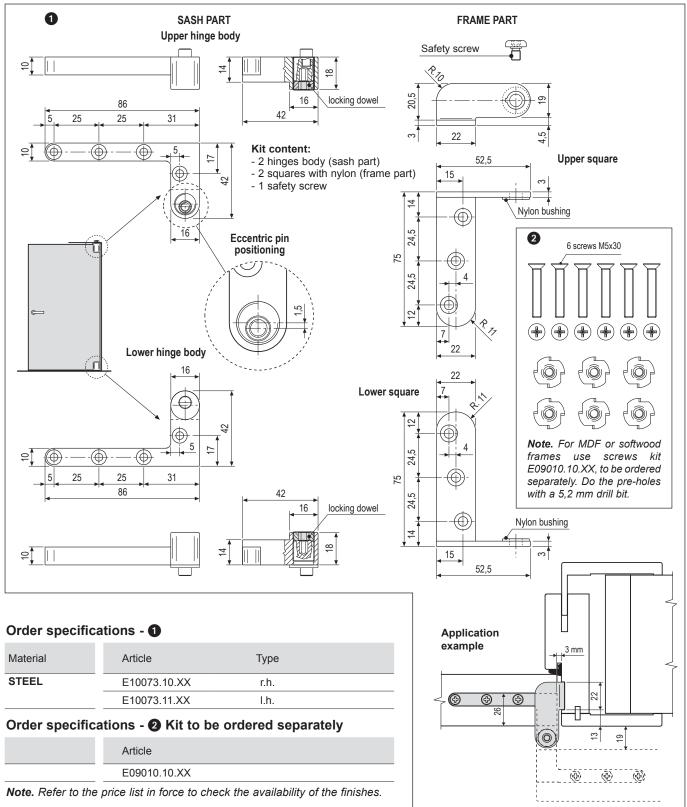

## Adjustment and mounting

It can be adjusted vertically and horizontally by operating with allen screw of 4 mm on the proper eccentric threaded pin positioned on the body of the hinge. Once the hinge is adjusted, fix the locking dowel with allen screw of 5 mm.

**Note.** Mount the safety screw on the pin only after the door is inserted in the pintles; fasten the screw only after having executed eventual adjustments, with a maximum couple of 5 Nm.