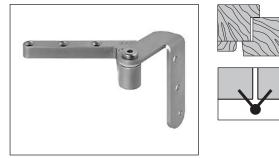

## Description

Adjustable hinge designed mainly for standard production flush interior doors at least 60 cm wide, with 35 mm minimum thickness and weight up to 40 kg. The hinge is available in rh and lh kits.

## Adjustment and mounting

It can be adjusted vertically and horizontally by operating with allen screw of 4 mm on the proper eccentric threaded pin positioned on the body of the hinge. Once the hinge is adjusted, fix the locking dowel with allen screw of 5 mm.