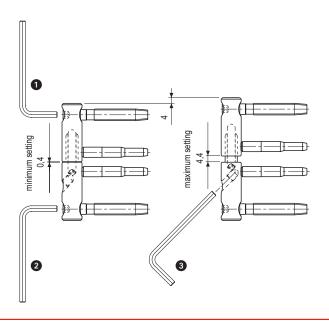

Adjustments: three-dimensional adjustment possible (horizontal, vertical and depth) using a single 4 mm Allen wrench. A 3 mm wrench is used only for the vertical adjustment of the 14 mm diameter hinge.

- Horizontal adjustment: made by adjusting the threaded pin on the upper body (to hold the sash perfectly plumb).
- 2 Depth adjustment: made by adjusting the threaded pin on the lower body (to apply the proper pressure to the gasket).
  - Vertical adjustment: 4 mm, through the thrust applied by a tapered screw onto the revolving ball set in the mobile pivot.