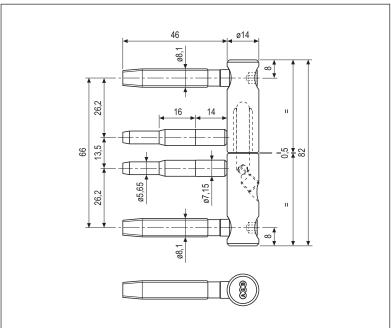

## Description

Adjustable hinge made of zink steel. ø 14 mm, with threaded pin 1,8 mm pitch. The dimensions and the axis of the central pins allow a unique drilling and mounting with 2 pin 46 mm Mod 118 hinge (E01174.14.XX).

Adjustments: three-dimensional adjustment possible (horizontal, vertical and depth) using a single 4 mm Allen wrench. A 3 mm wrench is used only for the vertical adjustment of the 14 mm diameter hinge.

- Horizontal adjustment: made by adjusting the threaded pin on the upper body (to hold the sash perfectly plumb).
- 2 Depth adjustment: made by adjusting the threaded pin on the lower body (to apply the proper pressure to the gasket).
  - Vertical adjustment: 4 mm, through the thrust applied by a tapered screw onto the revolving ball set in the mobile pivot.