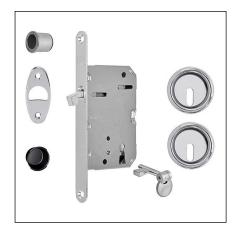

### Description

Lock kit without hub, with hook actuated by an articulated key that folds into the recess of two steel pulls. All the elements have been designed to eliminate any superfluous projections.

**Note.** All the kit components come in a single package.