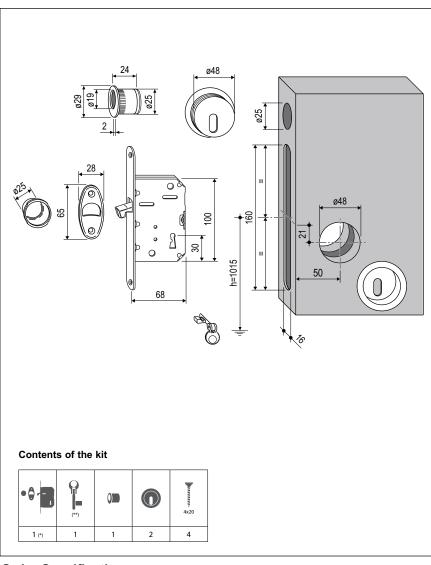

### Use

For concealed sliding or folding timber doors with a thickness of 38 to 48 mm, on rooms where the door is closed and locked from both sides.

### **Fastening**

The pulls are secured by embedding, aided by silicone. Follow the assembly instructions provided with the kit. Milling cutters art. Z00005.48.01- 48 mm diameter, are available for milling the pull recesses.

**Note.** All the kit components come in a single package.