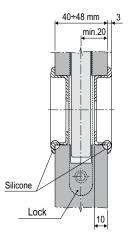

### Use

For concealed sliding or folding timber doors with a thickness of 38 to 48 mm, on rooms where the door is closed and locked from both sides.

### **Fastening**

The pulls are secured by embedding, aided by silicone. Follow the assembly instructions provided with the kit. Milling cutters art. Z00005.48.01- 48 mm diameter, are available for milling the pull recesses.