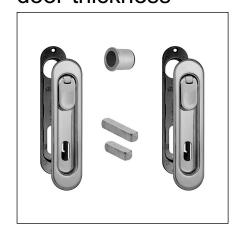

# **Scivola oval - Kit T** - pendant/pendant, with key, 38-47 mm door thickness

#### Description

Kit with two pendant/pendant handles on brass plates, designed to o eliminate any superfluous projections.

#### Use

To be coupled with Scivola lock on sliding doors where the door is closed on both sides and locked with the key. For 38÷47 mm thick panels.

#### **Fastening**

The plates are snap onto strike plates and not secured by visible screws.