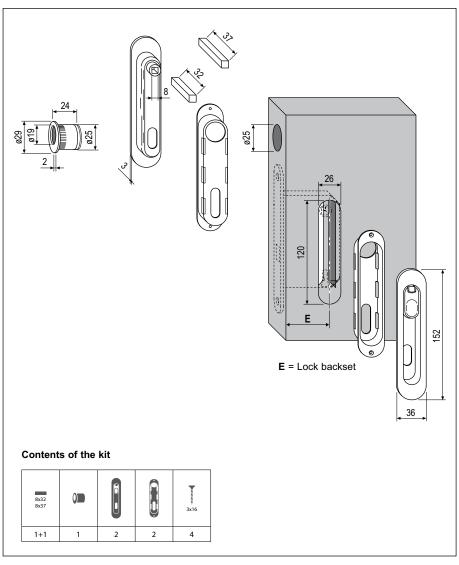

## STRIKER PLATE ASSEMBLY AND DIMENSIONS

#### **PLATE ASSEMBLY**

- 1) Drill the panel
- 2) Insert the striker plates in the holes and fasten them with the screws
- 3) Snap the plates onto the striker plates

**Note.** Fasten the striker plates to the panel before snapping on the plates.

### **Order Specifications**

| Article      |  |
|--------------|--|
| B01927.03.XX |  |

**Note.** Refer to the price list in force to check the availability of the finishes.