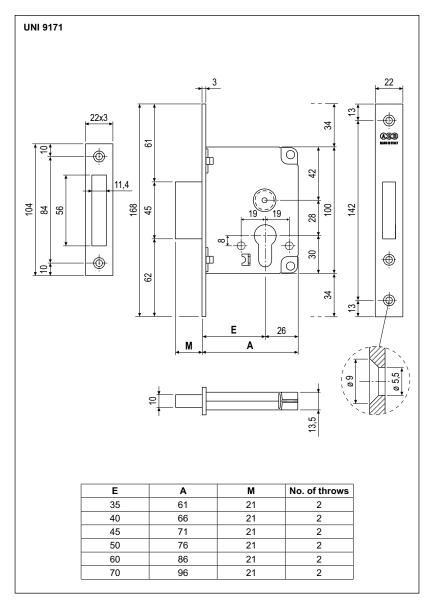

#### Mounting

Prepare cutout and mill the panel according to the dimensions shown in the diagram. Chisel the corners. Secure lock and striker with 4 screws 4x25 mm.

**NB.** Cardboard box containing one lock and one screw for fastening the cylinder and one striker. The cylinder must be ordered separately.