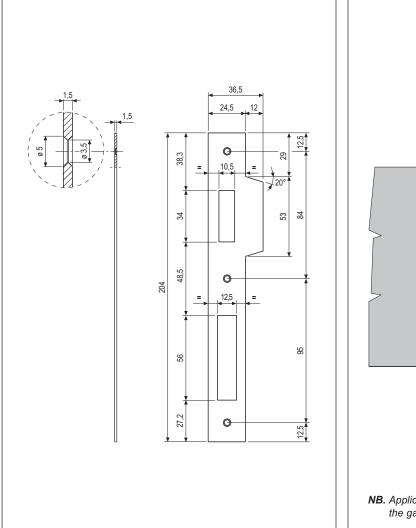

## Description

Steel or brass striker with square ends, 24,5 mm wide - 204 mm long. 12 mm shaped lip for jamb protection in area where spring latch strikers. Suitable for both right and left-handed applications.

## Mounting

Mill the frame according to the dimensions shown in the diagram and chisel the corners. Install the striker with the lip flush with the edge of the frame.

Fasten with three 3x25 mm screws.