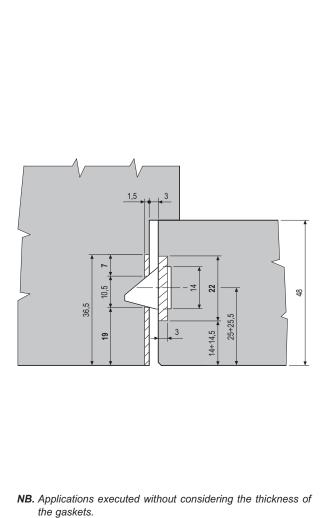

## Mounting

Mill the frame according to the dimensions shown in the diagram and chisel the corners. Install the striker with the lip flush with the edge of the frame.

Fasten with three 3x25 mm screws.