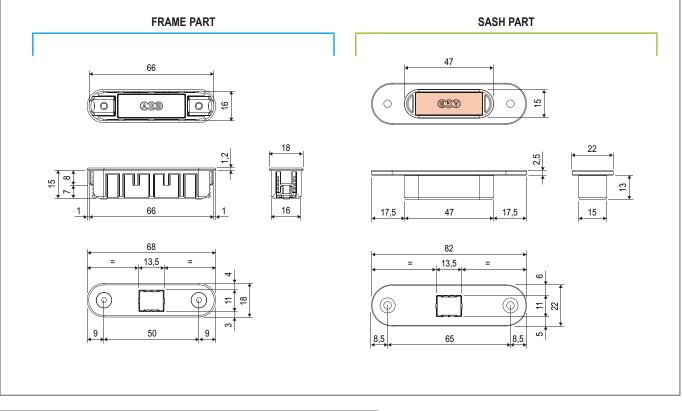

### Description

Kit with an Easy-Touch striker and an Alu-Touch striker in plastic material with round edges, one of them has a red cover to identify the riverse polarity.

Easy-Touch is completely interchangeable with Easy-Matic and Easy-Fix strikers with 22 mm width and 2,2, mm thickness and Alu-Touch with Alutop XT.

#### Fastening

With screws 3,5x20 mm and 2,5 mm allen key.