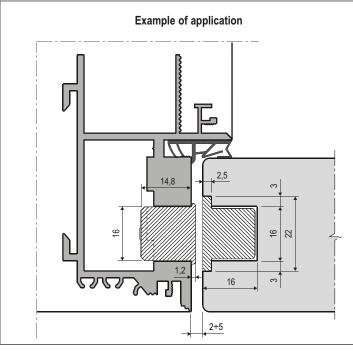

#### Use

To be used with fixed magnets for wooden sashes with aluminium frames and they can be installed in this case, they can be installed in different positions and hidden. If necessary, they can be installed in more magnet couples.